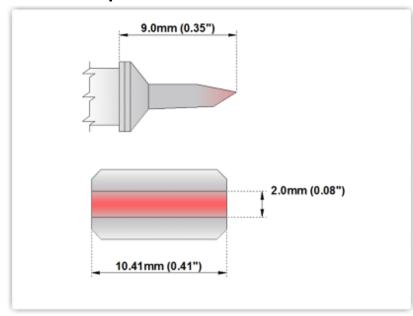

## **EBM8LB125**

Blade Tip 10.41mm (0.41")

Tip Style: Blade Tip

Tip Width: 10.41mm (0.41")
Tip Length: 9.00mm (0.35")

800 Type Cartridge<sup>1</sup>: 420°C - 475°C

RoHS Compliant<sup>2</sup> / Lead Free: YES