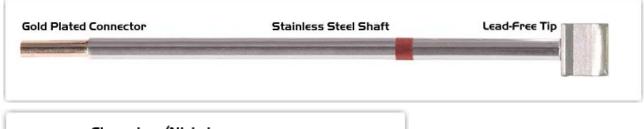

## EBM8LB125 Datasheet

## **Technical Specifications**



## **EBM8LB125**

Blade Tip 10.41mm (0.41")

Tip Style: Blade Tip

Tip Width: 10.41mm (0.41")
Tip Length: 9.00mm (0.35")

800 Type Cartridge<sup>1</sup>: 420°C - 475°C

RoHS Compliant<sup>2</sup> / Lead Free: YES

Equivalent to: SMTC-860

For Use With: EB-9000S-1, EB-9000S-2, MX500 and MX5000

## **Material Composition**





Easy Braid Co. tip cartridges will typically idle within a temperature range of +/-1.1°C. However, there is variation in idle temperature across tip geometries within an individual temperature series. Easy Braid Co. offers a wide variety of tip geometries from 0.25mm fine point tip to 5mm chisel. The length and geometry of a tip will have an influence on the tip idle temperature. To accurately measure idle temperature it will depend greatly on the measurement method, technique and equipment used. Two different methods or the use of alternative equipment will produce different test results.

 $<sup>\</sup>boldsymbol{2}$  Please refer to  $\underline{\text{http://www.rohs.gov.uk}}$  for details on RoHS Compliance.